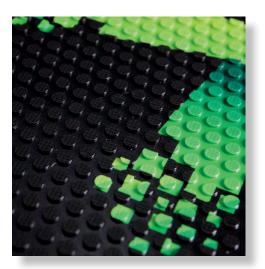

### Logo Mats • Indoor/Outdoor

SuperScrape Impressions mats feature your custom logo or artwork overlaid onto a SuperScrape mat. Multicolor images are created by molding a digitally printed polymetric material into the durable nitrile rubber surface of the mat.

## • High Definition Photographic quality images are printed on thermoplastic material and molded into rubber.

- Textured slip resistant surface effectively removes dirt and soil.
- 100 % Nitrile EXS™ Rubber is resistant to chemicals, greases and oil.
- 80 standard colour options.