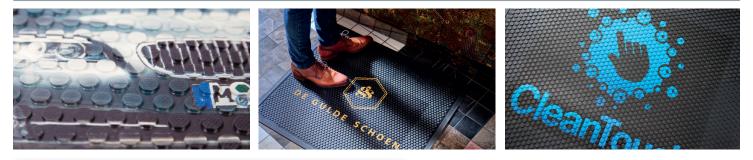

### Logo Mats • Indoor/Outdoor

SuperScrape Impressions mats feature your custom logo or artwork overlaid onto a SuperScrape mat. Multicolor images are created by molding a digitally printed polymetric material into the durable nitrile rubber surface of the mat.

## • High Definition Photographic quality images are printed on thermoplastic material and molded into rubber.

- Textured slip resistant surface effectively removes dirt and soil.
- 100 % Nitrile EXS™ Rubber is resistant to chemicals, greases and oil.
- 80 standard colour options.