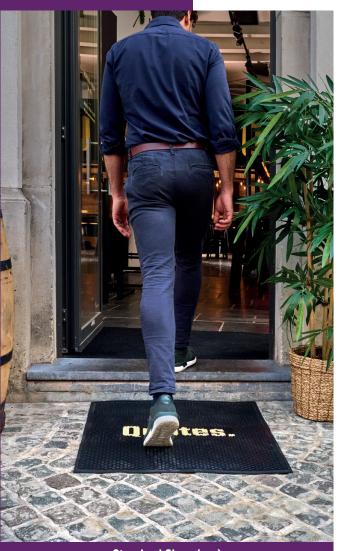

### Logo Mats • Indoor/Outdoor

SuperScrape Impressions mats feature your custom logo or artwork overlaid onto a SuperScrape mat. Multicolor images are created by molding a digitally printed polymetric material into the durable nitrile rubber surface of the mat.

## • High Definition Photographic quality images are printed on thermoplastic material and molded into rubber.

- Textured slip resistant surface effectively removes dirt and soil.
- 100 % Nitrile EXS™ Rubber is resistant to chemicals, greases and oil.
- 80 standard colour options.