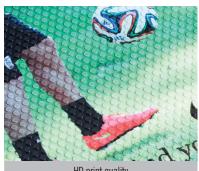

## • High Definition Photographic quality images are printed on thermoplastic material and molded into rubber.

- Textured slip resistant surface effectively removes dirt and soil.
- 100 % Nitrile EXS™ Rubber is resistant to chemicals, greases and oil.
- 80 standard colour options.